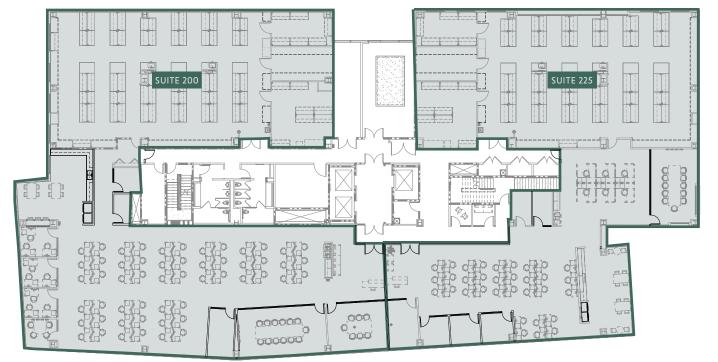

#### FLOOR 2

Suite 200 13,352 SF Suite 225 11,348 SF Two-Tenant Option Available Now

### **EAST TOWER**

9276 SCRANTON ROAD | SUITE 200 & 225 FLOOR PLAN

\*FFE shown as conceptual.

 TWO-TENANT CONCEPTUAL OPTION AVAILABLE NOW

2ND FLOOR 200 ±13,352 SF 2ND FLOOR 225 ±11,348 SF

AVAILABLE SPACE