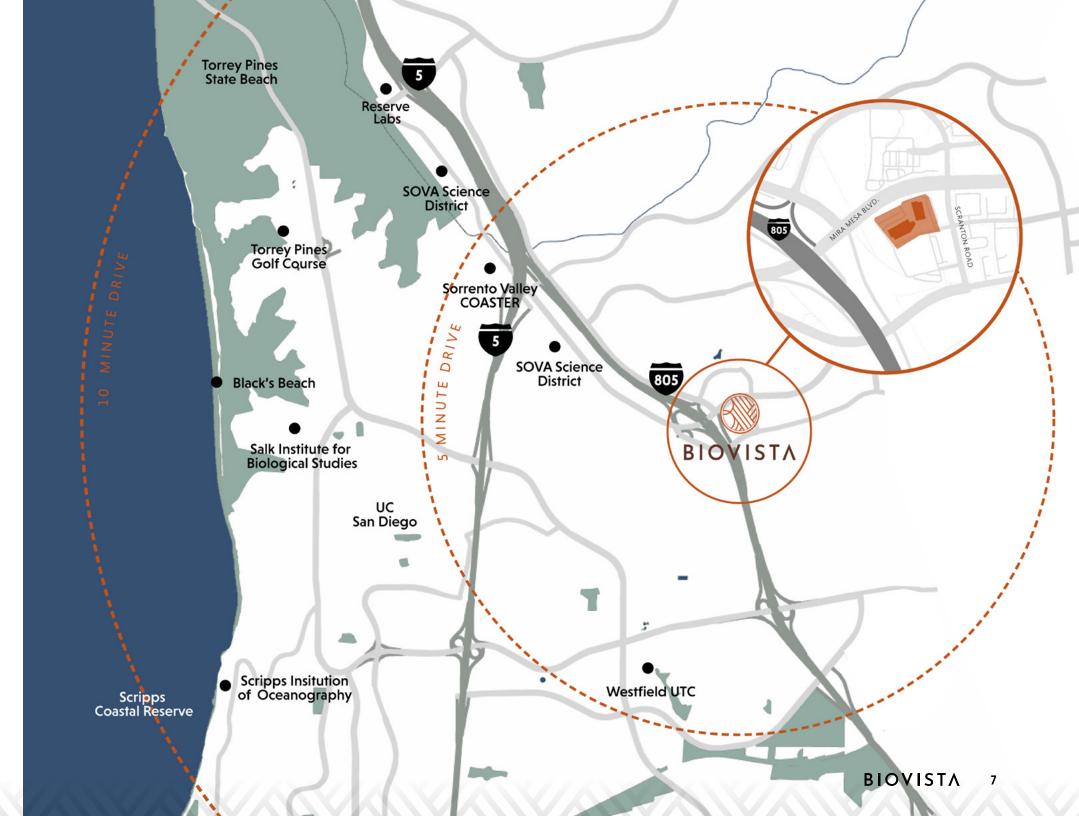

## REGIONAL LOCATION

A VARIETY OF OUTDOOR RECREATION AND PLACES TO EXPLORE

23 MIN

DRIVE TO SAN DIEGO AIRPORT 1-5 & 1-805

EASY ACCESS FROM BIOVISTA 4 MIN

DRIVE TO WESTFIELD UTC

#### WITHIN 5 MIN WALK

California English Chick-Fil-A

Croutons

Moment Sushi Mercato Food Hall

Punjabi Tandoor

Planet Fitness

Bank of America

WITHIN 5 MIN DRIVE

Craft Taco
New English Brewing
The Coffee Cart Cafe
Karl Strauss Brewing Company
Jesery Mike's
Seasons 52
Gravity Heights

Westfield UTC Mall

#### NEAREST COASTER STOP TRANSIT

Four MTS shuttles are available to transport passengers to and from the Sorrento Valley COASTER station and companies in the area.

These COASTER Connections serve parts of Sorrento Valley,
Sorrento Mesa, Carroll Canyon,
Carroll Mesa/Campus Point,
Torrey Pines, and University City,
Monday through Friday.