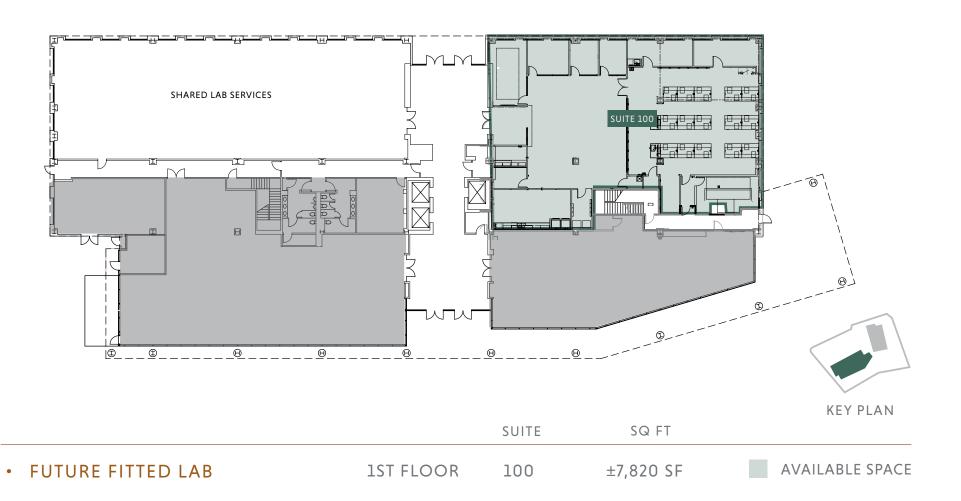

#### FLOOR 1

Suite 100 7,820 SF Future Fitted Lab

#### 9330 SCRANTON ROAD | SUITE 100 FLOOR PLAN