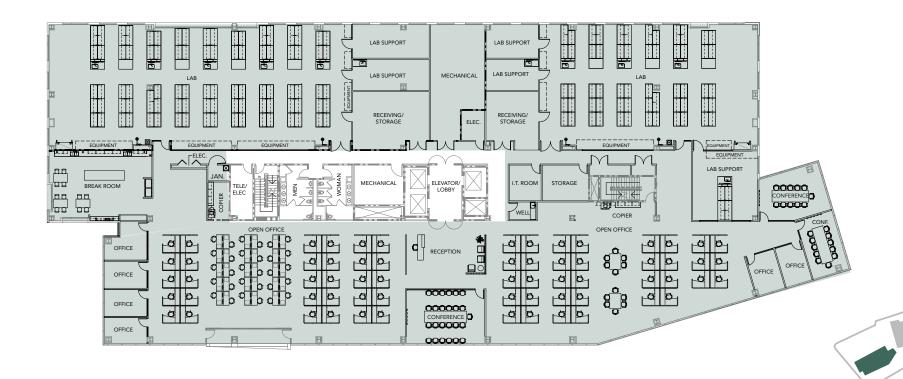

### EAST TOWER AVAILABILITY

#### 9276 SCRANTON ROAD

#### LAB READY INFRASTRUCTURE

Biovista's expansive floorplates offer life science companies the opportunity to be conveniently connected to foster workplace collaboration. These larger footprints are also flexible and scalable for lab solutions.

#### FLOOR 2

Suite 200 13,352 SF Suite 225 11,348 SF Two-Tenant Option Available Now

#### FLOOR 3

Suite 300 26,024 SF Available Now AVAILABLE SPACES

### **EAST TOWER**

9276 SCRANTON ROAD | SUITE 200 & 225 FLOOR PLAN

\*FFE shown as conceptual.

 TWO-TENANT CONCEPTUAL OPTION AVAILABLE NOW

2ND FLOOR 200 ±13,352 SF 2ND FLOOR 225 ±11,348 SF

AVAILABLE SPACE

## **EAST TOWER**

#### 9276 SCRANTON ROAD | SUITE 300 FLOOR PLAN

|                      |           | SUITE | SQ FT     |                 |
|----------------------|-----------|-------|-----------|-----------------|
| FULL FLOOR AVAILABLE | 3RD FLOOR | 300   | 26,024 SF | AVAILABLE SPACE |

## WEST TOWER AVAILABILITY

9330 SCRANTON ROAD

#### SCIENCE WITH A VIEW.

Biovista is a Class A lab workspace with a premier location in Sorrento Mesa. The campus offers extensive views and has unmatched visibility and access from the I-805.

#### FLOOR 1

Suite 100 7,820 SF Future Fitted Lab

#### FLOOR 3

Suite 300 17,299 SF Suite 325 14,559 SF Two-Tenant Fitted Suite Available Now

#### FLOOR 4

Suite 400 31,975 SF Fitted Lab Available Now

AVAILABLE SPACES

### **WEST TOWER**

#### 9330 SCRANTON ROAD | SUITE 100 FLOOR PLAN

### **WEST TOWER**

9330 SCRANTON ROAD | SUITE 300 & 325 FLOOR PLAN

AVAILABLE SPACE

 TWO-TENANT FITTED SUITE AVAILABLE NOW

3RD FLOOR 300 ±17,299 SF 3RD FLOOR ±14,559 SF

## **WEST TOWER**

9330 SCRANTON ROAD | SUITE 400 FLOOR PLAN

AVAILABLE SPACE

• FITTED LAB AVAILABLE NOW

**4**<sup>TH</sup>

400

31,975

FLOOR

SUITE

SQ FT

KEY PLAN