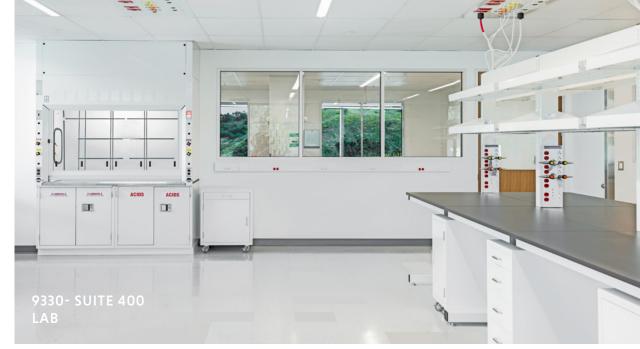

#### LAB READY INFRASTRUCTURE

Biovista's expansive floorplates offer life science companies the opportunity to be conveniently connected to foster workplace collaboration. These larger footprints are also flexible and scalable for lab solutions.

#### FLOOR 4

Suite 400 31,975 SF Fitted Lab Available Now

AVAILABLE SPACES

## **WEST TOWER**

9330 SCRANTON ROAD | SUITE 400 FLOOR PLAN

AVAILABLE SPACE

• FITTED LAB AVAILABLE NOW

**4**<sup>TH</sup>

400

31,975

FLOOR