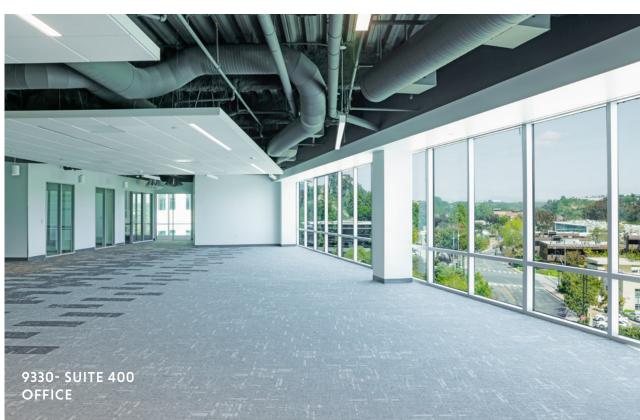

#### FLOOR 4

Suite 400 31,975 SF Fitted Lab Available Now

AVAILABLE SPACES

## **WEST TOWER**

9330 SCRANTON ROAD | SUITE 400 FLOOR PLAN

AVAILABLE SPACE

• FITTED LAB AVAILABLE NOW

**4**<sup>TH</sup>

400

31,975

FLOOR