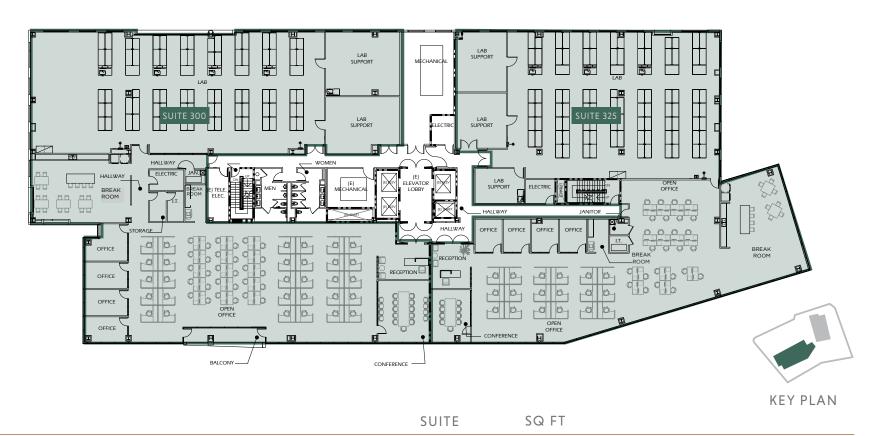

#### FLOOR 3

Suite 300 17,299 SF Suite 325 14,559 SF Two-Tenant Fitted Suite Available Now

### **WEST TOWER**

9330 SCRANTON ROAD | SUITE 300 & 325 FLOOR PLAN

AVAILABLE SPACE

 TWO-TENANT FITTED SUITE AVAILABLE NOW

3RD FLOOR 300 ±17,299 SF 3RD FLOOR ±14,559 SF