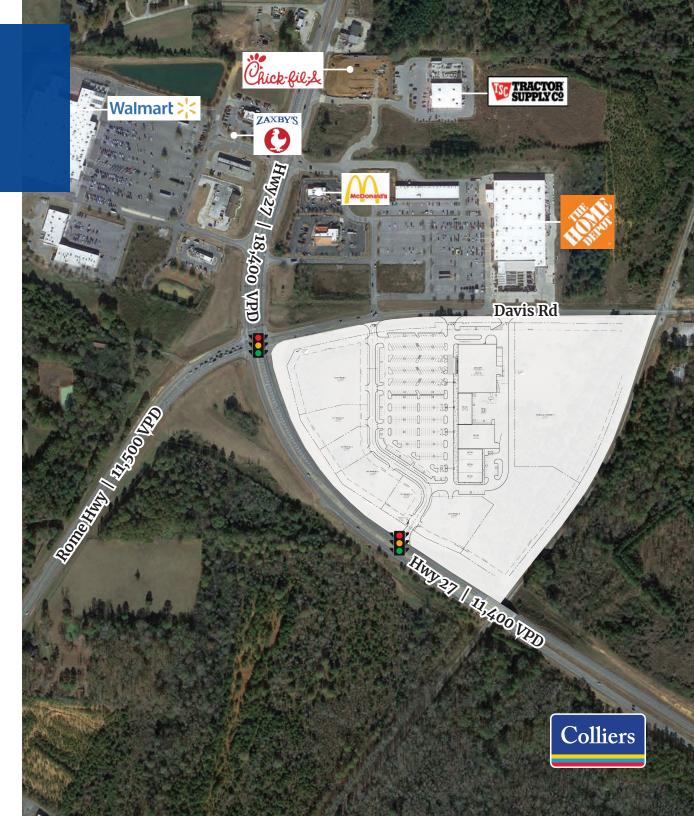

### Davis Road and Highway 27 Cedartown, GA

- Proposed 94,791 SF grocer-anchored shopping center with over 7 acres of outparcel space
- Positioned next to established Home Depot and Walmart centers with strong visitation numbers pulling from trade area of over 200,000 people
- Over 30,000 drivers per day at the intersection of Davis Rd and Hwy 27
- Site benefits from full access along Hwy 27 and Davis Rd