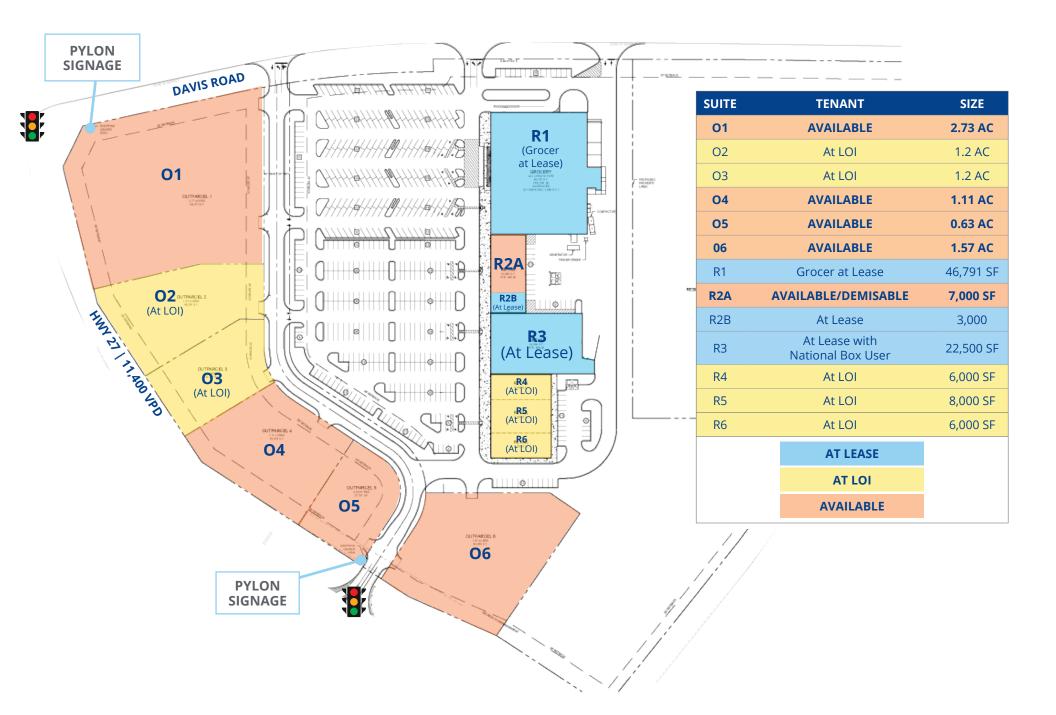

0 people
- Over 30,000 drivers per day at the intersection of Davis Rd and Hwy 27
- Site benefits from full access along Hwy 27 and Davis Rd

| Drive Time            | 5 mins   | 10 mins  | 15 mins  | Trade<br>Area |
|-----------------------|----------|----------|----------|---------------|
| Total<br>Population   | 4,356    | 19,335   | 35,797   | 202.3K        |
| Total<br>Households   | 1,800    | 7,128    | 13,331   | 73.7K         |
| Median HH<br>Income   | \$82,926 | \$56,324 | \$59,349 | \$55.5K       |
| Daytime<br>Population | 4,639    | 19,077   | 31,828   | 258K          |

#### **Whitney Spangler**

Senior Vice President +1 404 574 1046 whitney.spangler@colliers.com

#### **David Martos**

Associate Vice President +1 404 574 1003 david.martos@colliers.com



## Site **Plan**